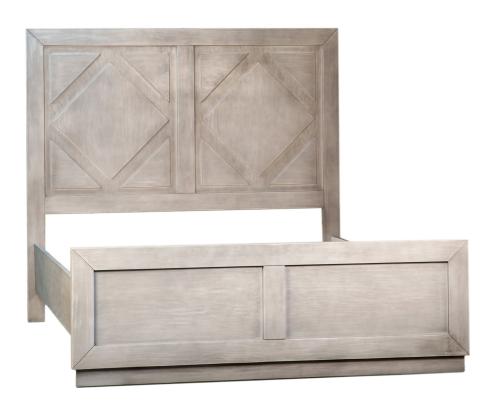

SKU: 1000283

BALMER BED QUEEN

Organic / Natural Character

Price: \$810.00

|         | Height | Width | Depth |
|---------|--------|-------|-------|
| Overall | 59.00  | 65.00 | 84.00 |

Capture the timeless allure of an heirloom with the classic design and rustic-inspired finish of our Balmer Bed. Meticulously crafted from high-quality pine wood, it showcases exceptional artistry and a light grey wash finish that enhances the natural tonality and texture of the wood. The traditional profile structure exudes elegance, while the modern shapes on the headboard and footboard add a touch of contemporary charm. Experience the rare combination of traditional craftsmanship and unique beauty in this sophisticated and streamlined bed.