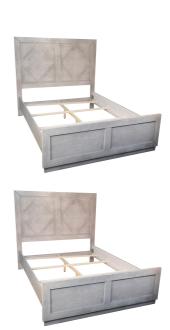

SKU: 1000283

BALMER BED QUEEN

Organic / Natural Character

Price: \$810.00

|         | Height | Width | Depth |
|---------|--------|-------|-------|
| Overall | 59.00  | 65.00 | 84.00 |

Capture the timeless allure of an heirloom with the classic design and rustic-inspired finish of our Balmer Bed. Meticulously crafted from high-quality pine wood, it showcases exceptional artistry and a light grey wash finish that enhances the natural tonality and texture of the wood. The traditional profile structure exudes elegance, while the modern shapes on the headboard and footboard add a touch of contemporary charm. Experience the rare combination of traditional craftsmanship and unique beauty in this sophisticated and streamlined bed.