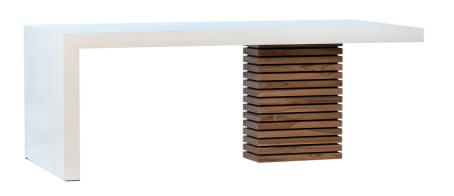

SKU: 1000478

ALDEA DINING TABLE Organic / Natural Character Regular Price: \$3,237.50

Special Price: \$2,751.88

|         | Height | Width | Depth |
|---------|--------|-------|-------|
| Overall | 30.00  | 79.00 | 39.00 |

A stellar option for larger spaces. This 79" long dining table is constructed from solid white pine wood for strong and sturdy quality. Featuring just enough eye-catching appeal showcasing the natural textures and grain of the natural wood finish. Designed to blend beautifully with your favorite dining chairs, this table complements traditional, modern and farmhouse decor alike.