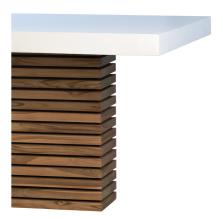

SKU: 1000478

ALDEA DINING TABLE Organic / Natural Character Regular Price: \$3,237.50

Special Price: \$2,751.88

|         | Height | Width | Depth |
|---------|--------|-------|-------|
| Overall | 30.00  | 79.00 | 39.00 |

A stellar option for larger spaces. This 79" long dining table is constructed from solid white pine wood for strong and sturdy quality. Featuring just enough eye-catching appeal showcasing the natural textures and grain of the natural wood finish. Designed to blend beautifully with your favorite dining chairs, this table complements traditional, modern and farmhouse decor alike.