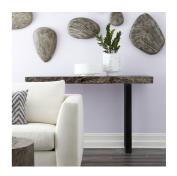

We find elegance in simple design. This acacia wood console has a rectangular top made of solid Chamcha wood, an acacia species from Thailand. We then treat the wood to give a stone-like patina to offer you a "new neutral" that seamlessly works in any space. Finished off with two U-shaped black metal legs, this stunning console defines modern organic.