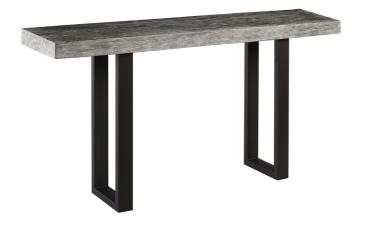

| SKU: 1006233                                 |         | 11=:==== | ما الماء : ١٨/ | Danth |
|----------------------------------------------|---------|----------|----------------|-------|
| Wood Console Table, Metal U Legs, Grey Stone |         | Height   | Width          | Depth |
| Price: \$3,319.00                            | Overall | 33.00    | 60.00          | 14.00 |

We find elegance in simple design. This acacia wood console has a rectangular top made of solid Chamcha wood, an acacia species from Thailand. We then treat the wood to give a stone-like patina to offer you a "new neutral" that seamlessly works in any space. Finished off with two U-shaped black metal legs, this stunning console defines modern organic.