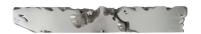

SKU: 1006384

| Freeform Console Table, Silver Leaf, Extra Large |         | Height | Width | Depth |
|--------------------------------------------------|---------|--------|-------|-------|
| Regular Price: \$5,249.00                        | Overall | 32.00  | 96.00 | 14.00 |
| Special Price: \$3.674.30                        |         |        |       |       |

We have a deep appreciation and respect for nature, and pride ourselves on sourcing and giving new life to unearthed roots. When we find a beautiful piece, we cut it down to console table dimensions, have it cast and then finish it in hand-applied silver leaf. Significantly lighter than solid wood but with all the charm, we will continue to bring organic forms into your space.