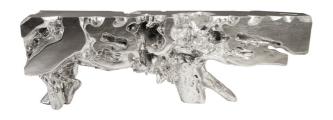

SKU: 1006384

| Freeform Console Table, Silver Leaf, Extra Large |         | Height | Width | Depth |
|--------------------------------------------------|---------|--------|-------|-------|
| Regular Price: \$5,249.00                        | Overall | 32.00  | 96.00 | 14.00 |
| Special Price: \$3.674.30                        |         |        |       |       |

We have a deep appreciation and respect for nature, and pride ourselves on sourcing and giving new life to unearthed roots. When we find a beautiful piece, we cut it down to console table dimensions, have it cast and then finish it in hand-applied silver leaf. Significantly lighter than solid wood but with all the charm, we will continue to bring organic forms into your space.