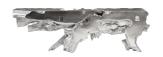

SKU: 1006384

| Freeform Console Table, Silver Leaf, Extra Large |         | Height | Width | Depth |
|--------------------------------------------------|---------|--------|-------|-------|
| Regular Price: \$5,249.00                        | Overall | 32.00  | 96.00 | 14.00 |
| Special Price: \$3.674.30                        |         |        |       |       |

We have a deep appreciation and respect for nature, and pride ourselves on sourcing and giving new life to unearthed roots. When we find a beautiful piece, we cut it down to console table dimensions, have it cast and then finish it in hand-applied silver leaf. Significantly lighter than solid wood but with all the charm, we will continue to bring organic forms into your space.