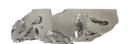

SKU: 1006461

| Brivo Freeform Console Table, Liquid Silver |         | Height | Width | Depth |
|---------------------------------------------|---------|--------|-------|-------|
| Regular Price: \$2,619.00                   | Overall | 31.00  | 57.00 | 14.00 |
| Special Price: \$1,833.30                   |         |        |       |       |

When we spot a shape that blows us away, the designers at Phillips Collection are not shy about bringing a bit of bling to elemental symbols we see in the woods. Case in point is our Brivo Freeform Liquid Silver Console Table, which is made of composite in a luminous silver leaf finish. Cast from one of our favorite Origins pieces of wood, this tree-trunk console table personifies our ethos of modern organic. By treating the surface of this log console table to such a brilliant finish, we've created a chic piece for contemporary interiors. Just imagine how perfectly it will fit into the décor of a modern apartment or a sleek coastal condo! We also offer the table in a silver leaf finish that is equally stunning.