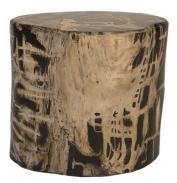

| SKU: 1006485<br>Cast Petrified Wood Stool In Brown & Black<br>Price: \$949.00 Overall |         | Height | Width | Depth |
|---------------------------------------------------------------------------------------|---------|--------|-------|-------|
|                                                                                       | Overall | 16.00  | 17 00 | 13.00 |
|                                                                                       | overail | 10.00  | 11.00 | 10.00 |

The Cast Naturals Collection highlights our skills at taking an innovative material and making it feel as if it sprang from nature. The Patterned Round Cast Petrified Wood Stool is made of composite that has been molded to look like a piece of aged wood that it took nature ions to create. It takes great skill for our artisans to paint the material to make it so convincingly resemble woodgrain. The advantage of having a wood stool made from this durable material is that it will long outlast its natural counterparts pulled from the forest floor. This piece is the perfect representation of the Phillips Collection ethos: modern organic. We have a number of offerings that exhibit the feel of petrified wood.