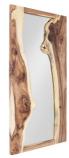

| SKU: 1006571      |         | Height | Width | Depth |
|-------------------|---------|--------|-------|-------|
| River Mirror      |         |        |       |       |
| Price: \$1,749.00 | Overall | 55.00  | 31.00 | 2.00  |

Chamcha wood is a fast-growing tree that is prized for its richly figured grain and distinct sap line. It is characteristic for these trees to grow crooked and with low and heavy branching. This allows for some of the most interesting and organic forms, which we cherish at Phillips Collection. The River Mirror mimics what Nature has already given us with freeform wood cuts adding personality to this full length mirror.