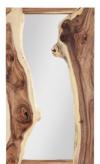

| SKU: 1006571      |         | Height | Width | Depth |
|-------------------|---------|--------|-------|-------|
| River Mirror      |         |        |       |       |
| Price: \$1,749.00 | Overall | 55.00  | 31.00 | 2.00  |

Chamcha wood is a fast-growing tree that is prized for its richly figured grain and distinct sap line. It is characteristic for these trees to grow crooked and with low and heavy branching. This allows for some of the most interesting and organic forms, which we cherish at Phillips Collection. The River Mirror mimics what Nature has already given us with freeform wood cuts adding personality to this full length mirror.