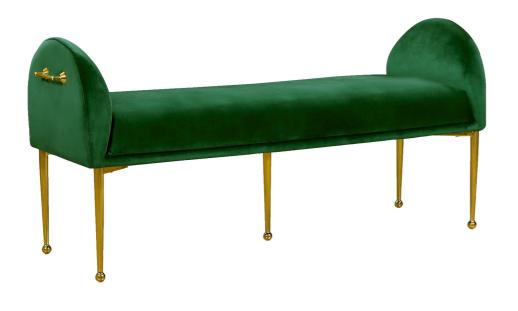

SKU: 1007321

Special Price: \$709.00

Irvin Bench In Green VelvetHeightWidthDepthRegular Price: \$939.00OverallN/AN/AN/A

Rest your bones on this beautiful Irvin Green Velvet Bench. This handsome bench has an elegant demeanor that will not escape the attention of all who enter your space. The sophisticated polished gold legs have a ball design for a distinctly chic appearance, and the bench is upholstered in rich velvet for a soft and supple feel against your skin. Position it at the end of the bed as a handy seat, or use it in an entryway to give people a spot to sit and put their shoes on before heading out the door.