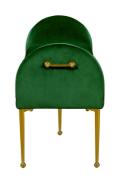

SKU: 1007321

Special Price: \$709.00

Irvin Bench In Green VelvetHeightWidthDepthRegular Price: \$939.00OverallN/AN/AN/A

Rest your bones on this beautiful Irvin Green Velvet Bench. This handsome bench has an elegant demeanor that will not escape the attention of all who enter your space. The sophisticated polished gold legs have a ball design for a distinctly chic appearance, and the bench is upholstered in rich velvet for a soft and supple feel against your skin. Position it at the end of the bed as a handy seat, or use it in an entryway to give people a spot to sit and put their shoes on before heading out the door.