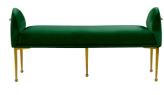

SKU: 1007321

Special Price: \$709.00

Irvin Bench In Green VelvetHeightWidthDepthRegular Price: \$939.00OverallN/AN/AN/A

Rest your bones on this beautiful Irvin Green Velvet Bench. This handsome bench has an elegant demeanor that will not escape the attention of all who enter your space. The sophisticated polished gold legs have a ball design for a distinctly chic appearance, and the bench is upholstered in rich velvet for a soft and supple feel against your skin. Position it at the end of the bed as a handy seat, or use it in an entryway to give people a spot to sit and put their shoes on before heading out the door.