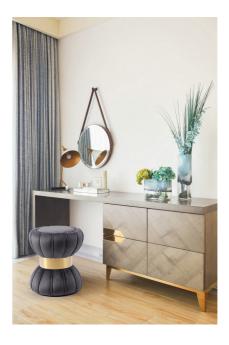

Add modern sophistication to your living space with this chic grey velvet Roberta ottoman stool. Plush grey velvet curves are bound by a gold stainless steel band in its center, creating an hourglass shape that is edgy and complements your contemporary home decor. Place this lush ottoman stool next to your vanity in your bedroom, so you $\sqrt{\phi}$ , $\overline{\zeta}$ , $\widetilde{N}\phi$ ll have a comfy place to sit while you do your hair and put on your makeup.