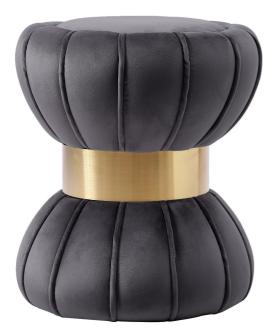

SKU: 1007328 Roberta Ottoman/Stool In Grey Velvet Regular Price: \$279.00 Special Price: \$209.00

|         | Height | Width | Depth |
|---------|--------|-------|-------|
| Overall | N/A    | N/A   | N/A   |

Add modern sophistication to your living space with this chic grey velvet Roberta ottoman stool. Plush grey velvet curves are bound by a gold stainless steel band in its center, creating an hourglass shape that is edgy and complements your contemporary home decor. Place this lush ottoman stool next to your vanity in your bedroom, so you $\sqrt{\phi}$ , $\overline{\zeta}$ , $\widetilde{N}\phi$ ll have a comfy place to sit while you do your hair and put on your makeup.