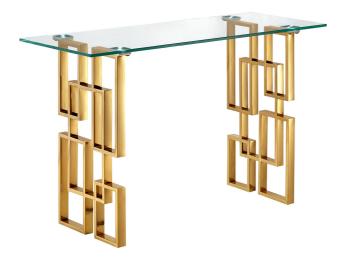

SKU: 1007377

Benny Console Table In Gold

Regular Price: \$1,299.00 Special Price: \$929.00

|         | Height | Width | Depth |
|---------|--------|-------|-------|
| Overall | N/A    | N/A   | N/A   |

Inject a bold look into your living room or den with this pretty Benny console table. This well-built table looks more like a work of art than the functional piece it really is. The base has a geometric, sculptural design for an artsy feel and features stainless steel construction with a rich gold tone finish for a glamorous presentation. The clear table top is made from thick glass, so it's tough and durable yet beautiful and contemporary.