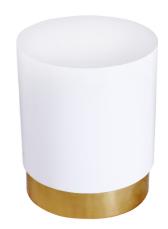

SKU: 1007379

Max End Table In White/Gold

Regular Price: \$319.00 Special Price: \$239.00

|         | Height | Width | Depth |
|---------|--------|-------|-------|
| Overall | N/A    | N/A   | N/A   |

Give your living space a bold makeover with this breathtaking white lacquer metal table with a gold metal base from Meridian Furniture. Its round, contemporary design pairs perfectly with any existing modern furniture in your home. Use it as an accent piece, a main table, or a coffee table in any room in your home. Its clean white color compares nicely with the gold metal base, which provides sturdy support in addition to appearing fabulous.