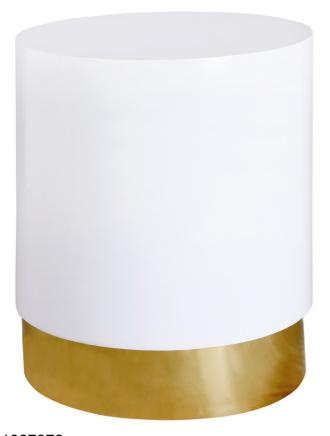

SKU: 1007379

Max End Table In White/Gold

Regular Price: \$319.00 Special Price: \$239.00

|         | Height | Width | Depth |
|---------|--------|-------|-------|
| Overall | N/A    | N/A   | N/A   |

Give your living space a bold makeover with this breathtaking white lacquer metal table with a gold metal base from Meridian Furniture. Its round, contemporary design pairs perfectly with any existing modern furniture in your home. Use it as an accent piece, a main table, or a coffee table in any room in your home. Its clean white color compares nicely with the gold metal base, which provides sturdy support in addition to appearing fabulous.