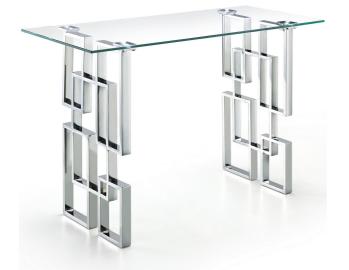

Enjoy a contemporary look in your living room or den with this stylishly elegant Sara chrome console table. This Meridian Furniture table is made from glass and metal for a sleek, modish look. The base features a geometric design with intertwined squares that form two pedestals. The top is crafted from thick, clear glass that allows the beauty of the base to shine through completely. A chromed finish shores up the design, adding to its up-to-the-minute feel.