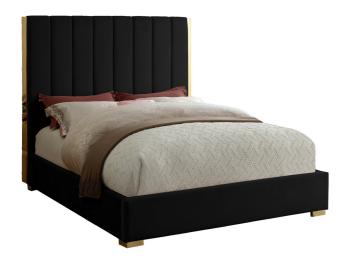

Transform your bedroom into a luxurious place to retired in the evenings with this elegant Janie black velvet queen bed. Featuring a black velvet base with channel tufting atop a polished gold metal frame, this queen-size bed makes a bold statement even when incorporated with existing contemporary bedroom decor. With a width of 69 inches, depth of 86 inches, height of 61.5 inches, and footboard height of 13.5 inches, this chic bed offers ample space for you to get a good night's rest.