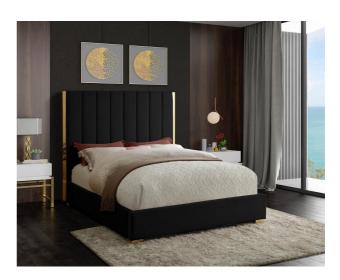

Transform your bedroom into a luxurious place to retired in the evenings with this elegant Janie black velvet queen bed. Featuring a black velvet base with channel tufting atop a polished gold metal frame, this queen-size bed makes a bold statement even when incorporated with existing contemporary bedroom decor. With a width of 69 inches, depth of 86 inches, height of 61.5 inches, and footboard height of 13.5 inches, this chic bed offers ample space for you to get a good night's rest.