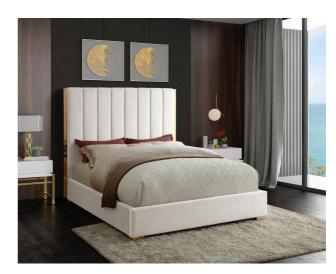

SKU: 1008864

Janie Full Bed In Cream Velvet

Regular Price: \$1,499.00 Special Price: \$1,099.00

|         | Height | Width | Depth |
|---------|--------|-------|-------|
| Overall | N/A    | N/A   | N/A   |

Transform your bedroom into a luxurious place to retired in the evenings with this elegant Janie cream velvet full bed. Featuring a cream velvet base with channel tufting atop a polished gold metal frame, this full-size bed makes a bold statement even when incorporated with existing contemporary bedroom decor. With a width of 63.5 inches, depth of 86 inches, height of 61.5 inches, and footboard height of 13.5 inches, this chic bed offers ample space for you to get a good night's rest.