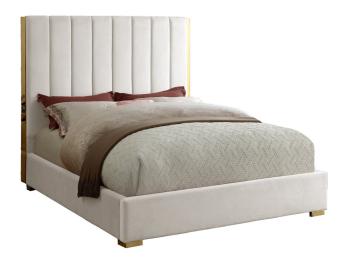

SKU: 1008864

Janie Full Bed In Cream Velvet

Regular Price: \$1,499.00 Special Price: \$1,099.00

|         | Height | Width | Depth |
|---------|--------|-------|-------|
| Overall | N/A    | N/A   | N/A   |

Transform your bedroom into a luxurious place to retired in the evenings with this elegant Janie cream velvet full bed. Featuring a cream velvet base with channel tufting atop a polished gold metal frame, this full-size bed makes a bold statement even when incorporated with existing contemporary bedroom decor. With a width of 63.5 inches, depth of 86 inches, height of 61.5 inches, and footboard height of 13.5 inches, this chic bed offers ample space for you to get a good night's rest.