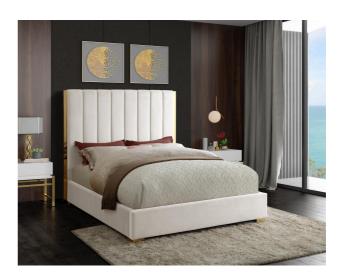

SKU: 1008865

Janie King Bed In Cream Velvet

Regular Price: \$1,799.00 Special Price: \$1,399.00

|         | Height | Width | Depth |
|---------|--------|-------|-------|
| Overall | N/A    | N/A   | N/A   |

Transform your bedroom into a luxurious place to retired in the evenings with this elegant Janie cream velvet king bed. Featuring a cream velvet base with channel tufting atop a polished gold metal frame, this king-size bed makes a bold statement even when incorporated with existing contemporary bedroom decor. With a width of 85 inches, depth of 86 inches, height of 61.5 inches, and footboard height of 13.5 inches, this chic bed offers ample space for you to get a good night's rest.