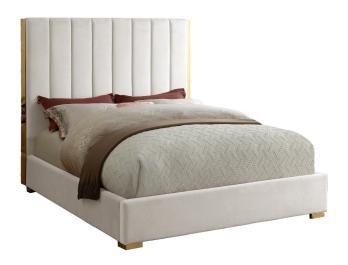

SKU: 1008865

Janie King Bed In Cream Velvet

Regular Price: \$1,799.00 Special Price: \$1,399.00

|         | Height | Width | Depth |
|---------|--------|-------|-------|
| Overall | N/A    | N/A   | N/A   |

Transform your bedroom into a luxurious place to retired in the evenings with this elegant Janie cream velvet king bed. Featuring a cream velvet base with channel tufting atop a polished gold metal frame, this king-size bed makes a bold statement even when incorporated with existing contemporary bedroom decor. With a width of 85 inches, depth of 86 inches, height of 61.5 inches, and footboard height of 13.5 inches, this chic bed offers ample space for you to get a good night's rest.