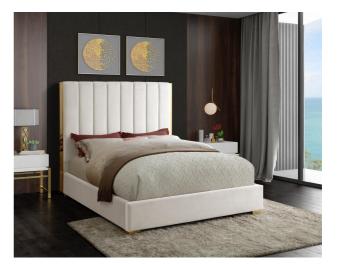

## SKU: 1008866 Janie Queen Bed In Cream Velvet Regular Price: \$1,599.00 Special Price: \$1,199.00

|         | Height | Width | Depth |
|---------|--------|-------|-------|
| Overall | N/A    | N/A   | N/A   |

Transform your bedroom into a luxurious place to retired in the evenings with this elegant Janie cream velvet queen bed. Featuring a cream velvet base with channel tufting atop a polished gold metal frame, this queen-size bed makes a bold statement even when incorporated with existing contemporary bedroom decor. With a width of 69 inches, depth of 86 inches, height of 61.5 inches, and footboard height of 13.5 inches, this chic bed offers ample space for you to get a good night's rest.