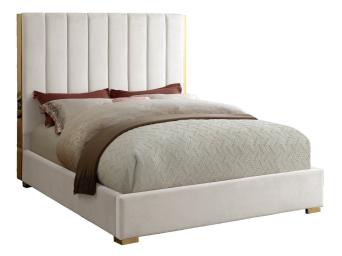

## SKU: 1008866 Janie Queen Bed In Cream Velvet Regular Price: \$1,599.00 Special Price: \$1,199.00

|         | Height | Width | Depth |
|---------|--------|-------|-------|
| Overall | N/A    | N/A   | N/A   |

Transform your bedroom into a luxurious place to retired in the evenings with this elegant Janie cream velvet queen bed. Featuring a cream velvet base with channel tufting atop a polished gold metal frame, this queen-size bed makes a bold statement even when incorporated with existing contemporary bedroom decor. With a width of 69 inches, depth of 86 inches, height of 61.5 inches, and footboard height of 13.5 inches, this chic bed offers ample space for you to get a good night's rest.