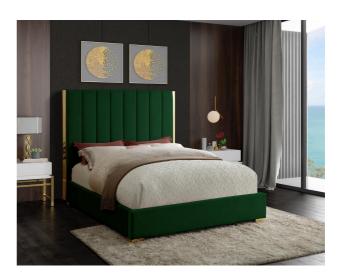

SKU: 1008869

Janie Queen Bed In Green Velvet

Regular Price: \$1,599.00 Special Price: \$1,199.00

|         | Height | Width | Depth |
|---------|--------|-------|-------|
| Overall | N/A    | N/A   | N/A   |

Transform your bedroom into a luxurious place to retired in the evenings with this elegant Janie green velvet queen bed. Featuring a green velvet base with channel tufting atop a polished gold metal frame, this queen-size bed makes a bold statement even when incorporated with existing contemporary bedroom decor. With a width of 69 inches, depth of 86 inches, height of 61.5 inches, and footboard height of 13.5 inches, this chic bed offers ample space for you to get a good night's rest.