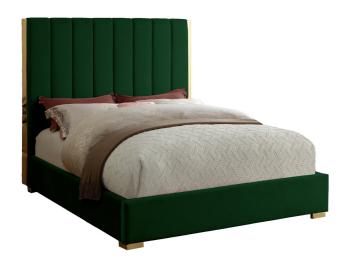

SKU: 1008869

Janie Queen Bed In Green Velvet

Regular Price: \$1,599.00 Special Price: \$1,199.00

|         | Height | Width | Depth |
|---------|--------|-------|-------|
| Overall | N/A    | N/A   | N/A   |

Transform your bedroom into a luxurious place to retired in the evenings with this elegant Janie green velvet queen bed. Featuring a green velvet base with channel tufting atop a polished gold metal frame, this queen-size bed makes a bold statement even when incorporated with existing contemporary bedroom decor. With a width of 69 inches, depth of 86 inches, height of 61.5 inches, and footboard height of 13.5 inches, this chic bed offers ample space for you to get a good night's rest.