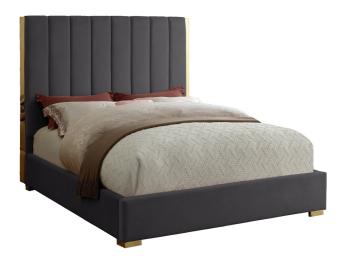

SKU: 1008872

Janie Queen Bed In Grey Velvet

Regular Price: \$1,599.00 Special Price: \$1,199.00

|         | Height | Width | Depth |
|---------|--------|-------|-------|
| Overall | N/A    | N/A   | N/A   |

Transform your bedroom into a luxurious place to retired in the evenings with this elegant Janie grey velvet queen bed. Featuring a grey velvet base with channel tufting atop a polished gold metal frame, this queen-size bed makes a bold statement even when incorporated with existing contemporary bedroom decor. With a width of 69 inches, depth of 86 inches, height of 61.5 inches, and footboard height of 13.5 inches, this chic bed offers ample space for you to get a good night's rest.