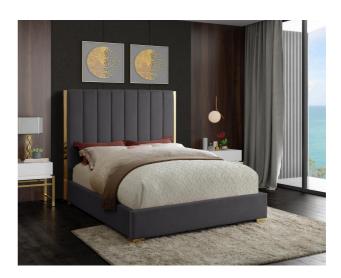

SKU: 1008872

Janie Queen Bed In Grey Velvet

Regular Price: \$1,599.00 Special Price: \$1,199.00

|         | Height | Width | Depth |
|---------|--------|-------|-------|
| Overall | N/A    | N/A   | N/A   |

Transform your bedroom into a luxurious place to retired in the evenings with this elegant Janie grey velvet queen bed. Featuring a grey velvet base with channel tufting atop a polished gold metal frame, this queen-size bed makes a bold statement even when incorporated with existing contemporary bedroom decor. With a width of 69 inches, depth of 86 inches, height of 61.5 inches, and footboard height of 13.5 inches, this chic bed offers ample space for you to get a good night's rest.