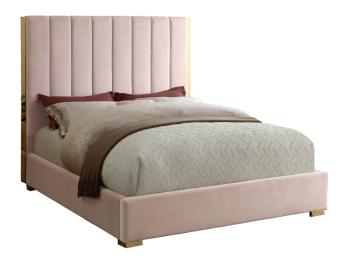

SKU: 1008877

Janie King Bed In Pink Velvet

Regular Price: \$1,799.00 Special Price: \$1,399.00

|         | Height | Width | Depth |
|---------|--------|-------|-------|
| Overall | N/A    | N/A   | N/A   |

Transform your bedroom into a luxurious place to retired in the evenings with this elegant Janie pink velvet king bed. Featuring a pink velvet base with channel tufting atop a polished gold metal frame, this king-size bed makes a bold statement even when incorporated with existing contemporary bedroom decor. With a width of 85 inches, depth of 86 inches, height of 61.5 inches, and footboard height of 13.5 inches, this chic bed offers ample space for you to get a good night's