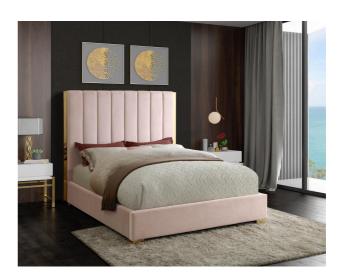

SKU: 1008877

Janie King Bed In Pink Velvet

Regular Price: \$1,799.00 Special Price: \$1,399.00

|         | Height | Width | Depth |
|---------|--------|-------|-------|
| Overall | N/A    | N/A   | N/A   |

Transform your bedroom into a luxurious place to retired in the evenings with this elegant Janie pink velvet king bed. Featuring a pink velvet base with channel tufting atop a polished gold metal frame, this king-size bed makes a bold statement even when incorporated with existing contemporary bedroom decor. With a width of 85 inches, depth of 86 inches, height of 61.5 inches, and footboard height of 13.5 inches, this chic bed offers ample space for you to get a good night's