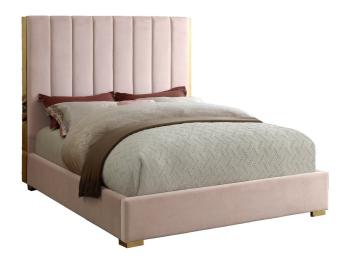

SKU: 1008878

Janie Queen Bed In Pink Velvet

Regular Price: \$1,599.00 Special Price: \$1,199.00

|         | Height | Width | Depth |
|---------|--------|-------|-------|
| Overall | N/A    | N/A   | N/A   |

Transform your bedroom into a luxurious place to retired in the evenings with this elegant Janie pink velvet queen bed. Featuring a pink velvet base with channel tufting atop a polished gold metal frame, this queen-size bed makes a bold statement even when incorporated with existing contemporary bedroom decor. With a width of 69 inches, depth of 86 inches, height of 61.5 inches, and footboard height of 13.5 inches, this chic bed offers ample space for you to get a good night's rest.