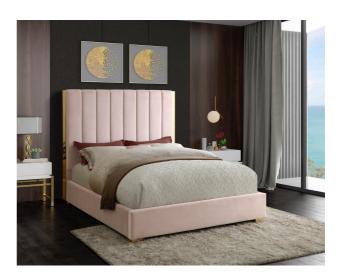

SKU: 1008878

Janie Queen Bed In Pink Velvet

Regular Price: \$1,599.00 Special Price: \$1,199.00

|         | Height | Width | Depth |
|---------|--------|-------|-------|
| Overall | N/A    | N/A   | N/A   |

Transform your bedroom into a luxurious place to retired in the evenings with this elegant Janie pink velvet queen bed. Featuring a pink velvet base with channel tufting atop a polished gold metal frame, this queen-size bed makes a bold statement even when incorporated with existing contemporary bedroom decor. With a width of 69 inches, depth of 86 inches, height of 61.5 inches, and footboard height of 13.5 inches, this chic bed offers ample space for you to get a good night's rest.