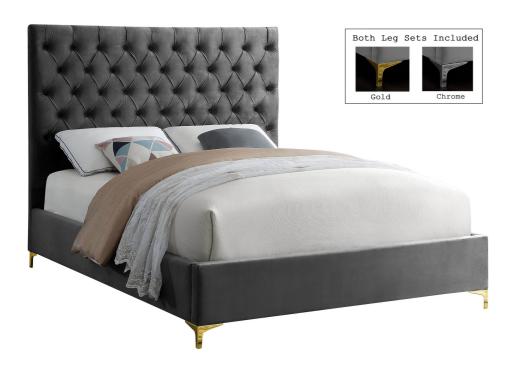

SKU: 1008952

Robin Full Bed In Grey Velvet

Regular Price: \$1,199.00 Special Price: \$889.00

|         | Height | Width | Depth |
|---------|--------|-------|-------|
| Overall | N/A    | N/A   | N/A   |

Revamp your bedroom space with this sumptuously crafted Robin full bed from Meridian furniture. The star of the show here is the headboardits tufted with deep button tufts that not only keep its thick padding in place and aloft, but also add a modern, textural look to your space. Sleek grey velvet upholstery feels luxuriously upscale to the touch, and the high headboard and the minimalist platform frame with metal feet add a timelessly contemporary silhouette to your space.