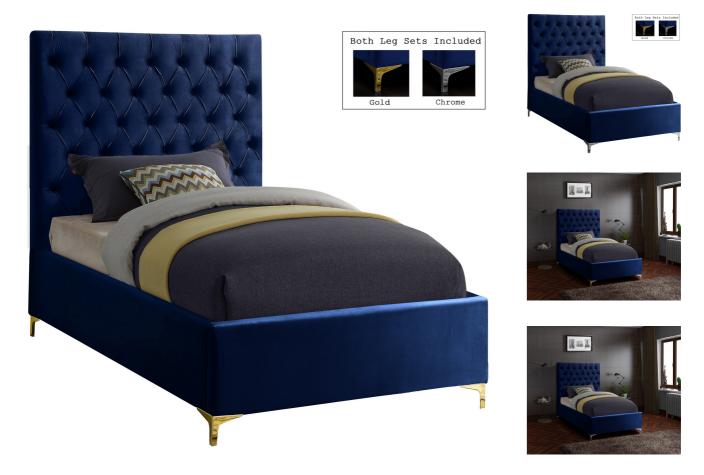

SKU: 1008959 Robin Twin Bed In Navy Velvet Regular Price: \$999.00 Special Price: \$749.00

|         | Height | Width | Depth |
|---------|--------|-------|-------|
| Overall | N/A    | N/A   | N/A   |

Revamp your bedroom space with this sumptuously crafted Robin twin bed from Meridian furniture. The star of the show here is the headboard,Äîits tufted with deep button tufts that not only keep its thick padding in place and aloft, but also add a modern, textural look to your space. Sleek navy velvet upholstery feels luxuriously upscale to the touch, and the high headboard and the minimalist platform frame with metal feet add a timelessly contemporary silhouette to your space.