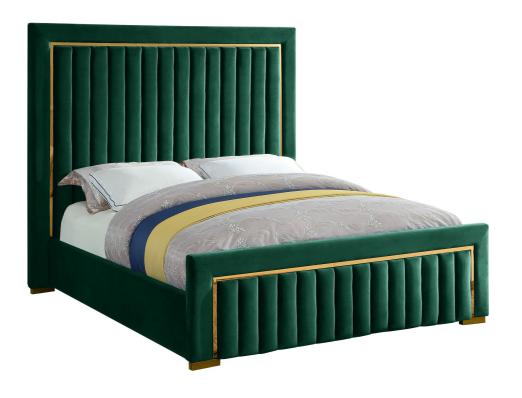

Ensconce yourself in regal modernity in this Benjamin Green Velvet Queen Bed. A super tall headboard makes this Benjamin bed hard to ignore, ensuring it is the focal point in your bedroom sanctuary. The padded headboard is plump and welcoming, making it ideal for propping up against while you read the daily news or watch some TV. Gold trim and channel tufting add to the headboard's luxurious look, lending it an air of regality and upscale refinement. The green velvet upholstery is buttery-soft and lavish to the touch, making you feel like royalty with every nap.