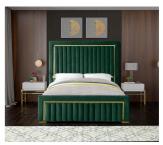

Ensconce yourself in regal modernity in this Benjamin Green Velvet Queen Bed. A super tall headboard makes this Benjamin bed hard to ignore, ensuring it is the focal point in your bedroom sanctuary. The padded headboard is plump and welcoming, making it ideal for propping up against while you read the daily news or watch some TV. Gold trim and channel tufting add to the headboard's luxurious look, lending it an air of regality and upscale refinement. The green velvet upholstery is buttery-soft and lavish to the touch, making you feel like royalty with every nap.