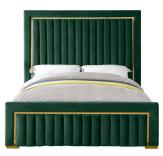

Ensconce yourself in regal modernity in this Benjamin Green Velvet Queen Bed. A super tall headboard makes this Benjamin bed hard to ignore, ensuring it is the focal point in your bedroom sanctuary. The padded headboard is plump and welcoming, making it ideal for propping up against while you read the daily news or watch some TV. Gold trim and channel tufting add to the headboard's luxurious look, lending it an air of regality and upscale refinement. The green velvet upholstery is buttery-soft and lavish to the touch, making you feel like royalty with every nap.