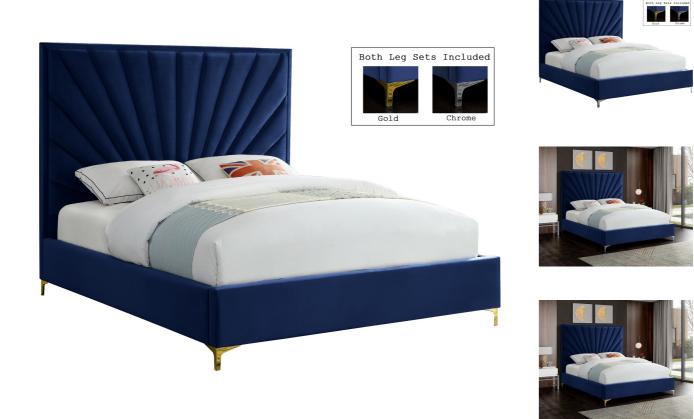

SKU: 1008996 Wilfred Queen Bed In Navy Velvet Regular Price: \$1,299.00 Special Price: \$949.00

|         | Height | Width | Depth |
|---------|--------|-------|-------|
| Overall | N/A    | N/A   | N/A   |

Turn up the wow factor in your bedroom with this Wilfred Queen Bed from Meridian Furniture. Stunning velvet upholstery in a posh navy blue color brings rich elegance and style to your space. A fan-like shell pattern on the headboard is achieved with channel tufting, which keeps the padded headboard plump and full, so it supports your back while you sit up in bed, binging on your favorite shows. Metal legs finish off this bed's luxe look, giving it a modish slant.