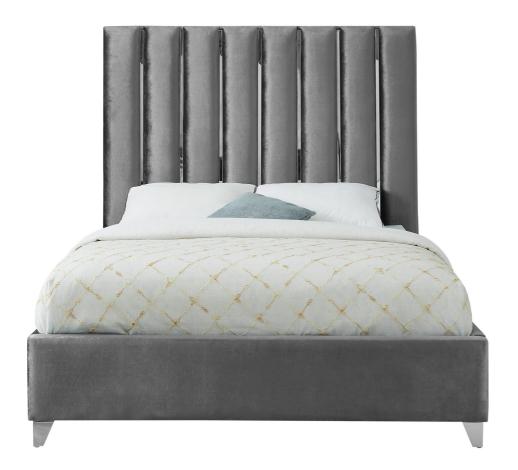

SKU: 1009031

| Donnie King Bed In Grey Velvet |         | Height | Width | Depth |
|--------------------------------|---------|--------|-------|-------|
| Regular Price: \$1,599.00      | Overall | N/A    | N/A   | N/A   |
| Special Price: \$1,199.00      |         |        |       |       |

Create a bold yet welcoming sanctuary in your bedroom with this Donnie Grey Velvet King Bed. The chrome channel design features velvet fabric upholstery for a sleek, glamorous look. The chrome legs provide support for the plank-style base, ensuring durability and long-lived beauty. Full slats are included, making setup easy and quick. No box spring is required with this bed, so you can use it with your choice of mattress.