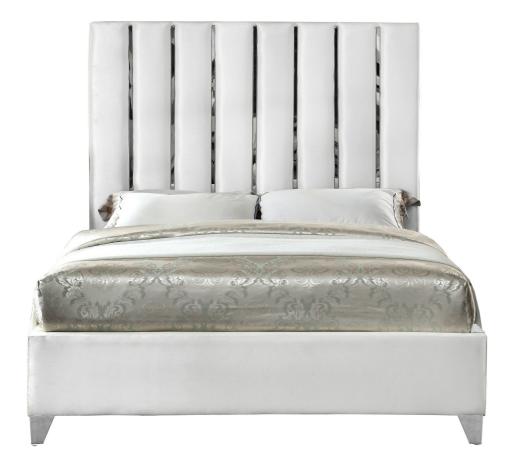

Create a bold yet welcoming sanctuary in your bedroom with this Donnie White Velvet Queen Bed. The chrome channel design features velvet fabric upholstery for a sleek, glamorous look. The chrome legs provide support for the plank-style base, ensuring durability and long-lived beauty. Full slats are included, making setup easy and quick. No box spring is required with this bed, so you can use it with your choice of mattress.