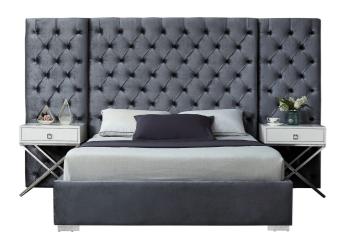

SKU: 1009070

Irene King Bed In Grey Velvet

Regular Price: \$1,999.00 Special Price: \$1,499.00

|         | Height | Width | Depth |
|---------|--------|-------|-------|
| Overall | N/A    | N/A   | N/A   |

Rejuvenate your bedroom space with this Irene Grey Velvet King Bed. Svelte velvet covers each inch of this magnificently styled bed, lending it a bit of softness and glamour. The bold headboard is heavily button tufted for a regal and sophisticated look, and it's padded, so you can rest your back against it while you read or watch TV. The full-framed base is modish and sleek and provides sturdy support for the mattress of your choice.