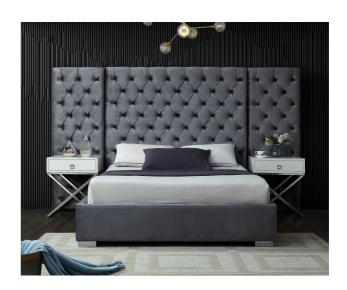

SKU: 1009070

Irene King Bed In Grey Velvet

Regular Price: \$1,999.00 Special Price: \$1,499.00

|         | Height | Width | Depth |
|---------|--------|-------|-------|
| Overall | N/A    | N/A   | N/A   |

Rejuvenate your bedroom space with this Irene Grey Velvet King Bed. Svelte velvet covers each inch of this magnificently styled bed, lending it a bit of softness and glamour. The bold headboard is heavily button tufted for a regal and sophisticated look, and it's padded, so you can rest your back against it while you read or watch TV. The full-framed base is modish and sleek and provides sturdy support for the mattress of your choice.