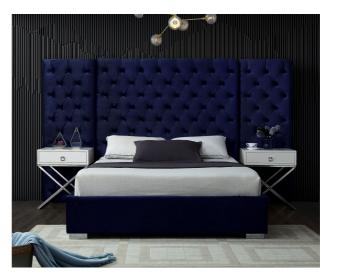

## SKU: 1009072 Irene King Bed In Navy Velvet Regular Price: \$1,999.00 Special Price: \$1,499.00

|         | Height | Width | Depth |
|---------|--------|-------|-------|
| Overall | N/A    | N/A   | N/A   |

Rejuvenate your bedroom space with this Irene Navy Velvet King Bed. Svelte velvet covers each inch of this magnificently styled bed, lending it a bit of softness and glamour. The bold headboard is heavily button tufted for a regal and sophisticated look, and it's padded, so you can rest your back against it while you read or watch TV. The full-framed base is modish and sleek and provides sturdy support for the mattress of your choice.