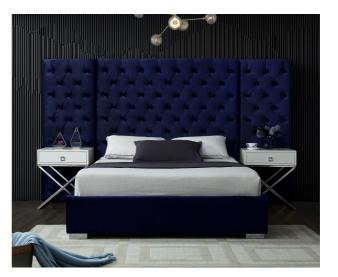

## SKU: 1009073 Irene Queen Bed In Navy Velvet Regular Price: \$1,799.00 Special Price: \$1,399.00

|         | Height | Width | Depth |
|---------|--------|-------|-------|
| Overall | N/A    | N/A   | N/A   |

Rejuvenate your bedroom space with this Irene Navy Velvet Queen Bed. Svelte velvet covers each inch of this magnificently styled bed, lending it a bit of softness and glamour. The bold headboard is heavily button tufted for a regal and sophisticated look, and it's padded, so you can rest your back against it while you read or watch TV. The full-framed base is modish and sleek and provides sturdy support for the mattress of your choice.