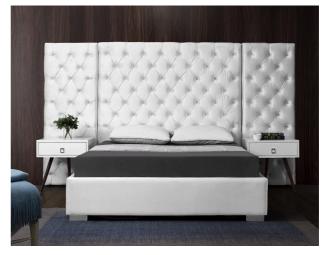

## SKU: 1009075 Irene Queen Bed In White Velvet Regular Price: \$1,799.00 Special Price: \$1,399.00

|         | Height | Width | Depth |
|---------|--------|-------|-------|
| Overall | N/A    | N/A   | N/A   |

Rejuvenate your bedroom space with this Irene White Velvet Queen Bed. Svelte velvet covers each inch of this magnificently styled bed, lending it a bit of softness and glamour. The bold headboard is heavily button tufted for a regal and sophisticated look, and it's padded, so you can rest your back against it while you read or watch TV. The full-framed base is modish and sleek and provides sturdy support for the mattress of your choice.