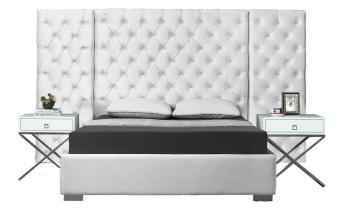

## SKU: 1009075 Irene Queen Bed In White Velvet Regular Price: \$1,799.00 Special Price: \$1,399.00

|         | Height | Width | Depth |
|---------|--------|-------|-------|
| Overall | N/A    | N/A   | N/A   |

Rejuvenate your bedroom space with this Irene White Velvet Queen Bed. Svelte velvet covers each inch of this magnificently styled bed, lending it a bit of softness and glamour. The bold headboard is heavily button tufted for a regal and sophisticated look, and it's padded, so you can rest your back against it while you read or watch TV. The full-framed base is modish and sleek and provides sturdy support for the mattress of your choice.