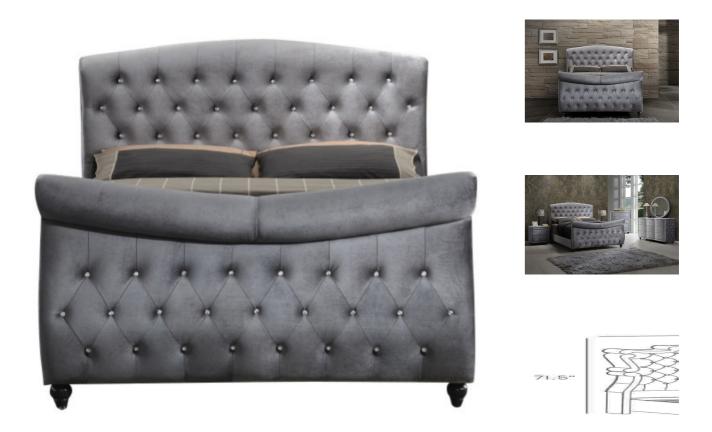

Elegant and eye-catching, the stunning Eileen Bedroom set is the perfect addition to any space. The bed is upholstered in rich Velvet that is complimented by a crystal-tufted design. Available in both a Canopy and Sleigh bed design. The set features velvet-upholstered case goods with crystal handles and tufted details on the sides, which truly makes this the most unique bedroom set around. Strength and beauty is guaranteed with a solid wood frame and legs.