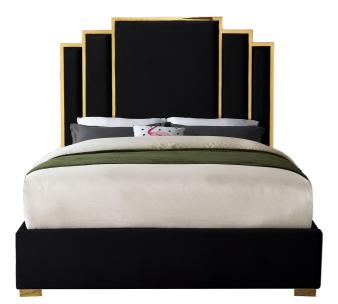

SKU: 1009091 Geoffrey Queen Bed In Black Velvet Regular Price: \$2,399.00 Special Price: \$1,799.00

|         | Height | Width | Depth |
|---------|--------|-------|-------|
| Overall | N/A    | N/A   | N/A   |

Sleep like a king while adding dramatic flair to your bedroom space in the regal Geoffrey black velvet queen bed. Sleek black velvet upholstery is supported by a polished gold metal frame, supported on gold metal legs, creating a stunning bed that  $\sqrt{\phi}$ ,  $\tilde{\zeta}^{,}$ ,  $\tilde{N}\phi$ s truly fit for royalty. The unique gold-framed layered rectangle design of the headboard commands attention of anyone who ventures into your sleeping chamber, and its luxuriously large size ensures you  $\sqrt{\phi}$ ,  $\tilde{\zeta}^{,}$ ,  $\tilde{N}\phi$ ll slumber like a king.