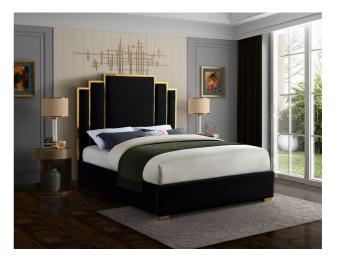

SKU: 1009091 Geoffrey Queen Bed In Black Velvet Regular Price: \$2,399.00 Special Price: \$1,799.00

|         | Height | Width | Depth |
|---------|--------|-------|-------|
| Overall | N/A    | N/A   | N/A   |

Sleep like a king while adding dramatic flair to your bedroom space in the regal Geoffrey black velvet queen bed. Sleek black velvet upholstery is supported by a polished gold metal frame, supported on gold metal legs, creating a stunning bed that  $\sqrt{\phi}$ ,  $\tilde{\zeta}^{,}$ ,  $\tilde{N}\phi$ s truly fit for royalty. The unique gold-framed layered rectangle design of the headboard commands attention of anyone who ventures into your sleeping chamber, and its luxuriously large size ensures you  $\sqrt{\phi}$ ,  $\tilde{\zeta}^{,}$ ,  $\tilde{N}\phi$ ll slumber like a king.