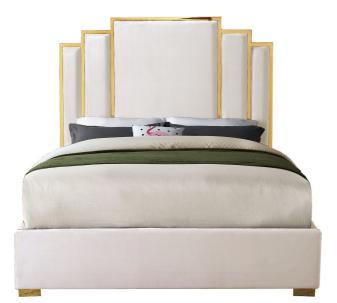

Sleep like a king while adding dramatic flair to your bedroom space in the regal Geoffrey cream velvet queen bed. Sleek cream velvet upholstery is supported by a polished gold metal frame, supported on gold metal legs, creating a stunning bed that's truly fit for royalty. The unique gold-framed layered rectangle design of the headboard commands attention of anyone who ventures into your sleeping chamber, and its luxuriously large size ensures you'll slumber like a king.