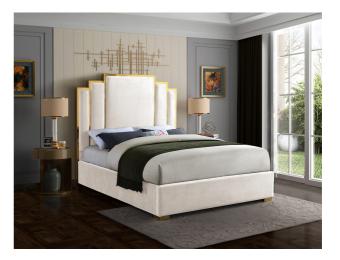

Sleep like a king while adding dramatic flair to your bedroom space in the regal Geoffrey cream velvet queen bed. Sleek cream velvet upholstery is supported by a polished gold metal frame, supported on gold metal legs, creating a stunning bed that's truly fit for royalty. The unique gold-framed layered rectangle design of the headboard commands attention of anyone who ventures into your sleeping chamber, and its luxuriously large size ensures you'll slumber like a king.