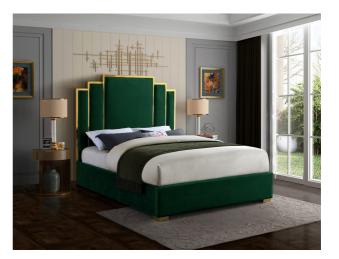

SKU: 1009094 Geoffrey King Bed In Green Velvet Regular Price: \$2,599.00 Special Price: \$1,999.00

|         | Height | Width | Depth |
|---------|--------|-------|-------|
| Overall | N/A    | N/A   | N/A   |

Sleep like a king while adding dramatic flair to your bedroom space in the regal Geoffrey green velvet king bed. Sleek green velvet upholstery is supported by a polished gold metal frame, supported on gold metal legs, creating a stunning bed that  $\sqrt{\phi}$ ,  $\zeta^{\circ}$ ,  $\tilde{N}\phi$ s truly fit for royalty. The unique gold-framed layered rectangle design of the headboard commands attention of anyone who ventures into your sleeping chamber, and its luxuriously large size ensures you  $\sqrt{\phi}$ ,  $\zeta^{\circ}$ ,  $\tilde{N}\phi$ ll slumber like a king.