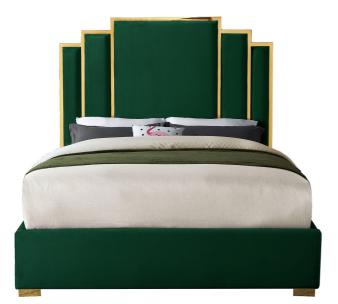

SKU: 1009094 Geoffrey King Bed In Green Velvet Regular Price: \$2,599.00 Special Price: \$1,999.00

|         | Height | Width | Depth |
|---------|--------|-------|-------|
| Overall | N/A    | N/A   | N/A   |

Sleep like a king while adding dramatic flair to your bedroom space in the regal Geoffrey green velvet king bed. Sleek green velvet upholstery is supported by a polished gold metal frame, supported on gold metal legs, creating a stunning bed that  $\sqrt{\phi}$ ,  $\zeta^{\circ}$ ,  $\tilde{N}\phi$ s truly fit for royalty. The unique gold-framed layered rectangle design of the headboard commands attention of anyone who ventures into your sleeping chamber, and its luxuriously large size ensures you  $\sqrt{\phi}$ ,  $\zeta^{\circ}$ ,  $\tilde{N}\phi$ ll slumber like a king.