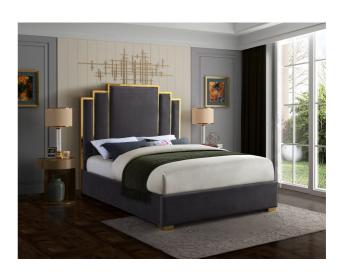

SKU: 1009097

Geoffrey Queen Bed In Grey Velvet

Regular Price: \$2,399.00 Special Price: \$1,799.00

|         | Height | Width | Depth |
|---------|--------|-------|-------|
| Overall | N/A    | N/A   | N/A   |

Sleep like a king while adding dramatic flair to your bedroom space in the regal Geoffrey grey velvet queen bed. Sleek grey velvet upholstery is supported by a polished gold metal frame, supported on gold metal legs, creating a stunning bed that  $\sqrt{\phi}$ ,  $\mathbb{Q}^{\circ}$ ,  $\mathbb{N}\phi$ s truly fit for royalty. The unique gold-framed layered rectangle design of the headboard commands attention of anyone who ventures into your sleeping chamber, and its luxuriously large size ensures you  $\sqrt{\phi}$ ,  $\mathbb{Q}^{\circ}$ ,  $\mathbb{N}\phi$ ll slumber like a king.