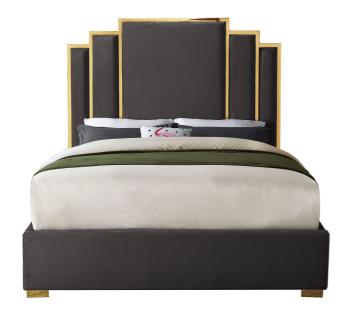

SKU: 1009097

Geoffrey Queen Bed In Grey Velvet

Regular Price: \$2,399.00 Special Price: \$1,799.00

|         | Height | Width | Depth |
|---------|--------|-------|-------|
| Overall | N/A    | N/A   | N/A   |

Sleep like a king while adding dramatic flair to your bedroom space in the regal Geoffrey grey velvet queen bed. Sleek grey velvet upholstery is supported by a polished gold metal frame, supported on gold metal legs, creating a stunning bed that  $\sqrt{\phi}$ ,  $\mathbb{Q}^{\circ}$ ,  $\mathbb{N}\phi$ s truly fit for royalty. The unique gold-framed layered rectangle design of the headboard commands attention of anyone who ventures into your sleeping chamber, and its luxuriously large size ensures you  $\sqrt{\phi}$ ,  $\mathbb{Q}^{\circ}$ ,  $\mathbb{N}\phi$ ll slumber like a king.