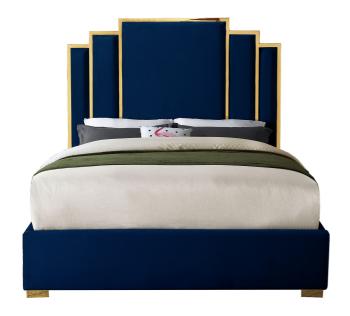

SKU: 1009098

Geoffrey King Bed In Navy Velvet

Regular Price: \$2,599.00 Special Price: \$1,999.00

|         | Height | Width | Depth |
|---------|--------|-------|-------|
| Overall | N/A    | N/A   | N/A   |

Sleep like a king while adding dramatic flair to your bedroom space in the regal Geoffrey navy velvet king bed. Sleek navy velvet upholstery is supported by a polished gold metal frame, supported on gold metal legs, creating a stunning bed that  $\sqrt{\phi}$ ,  $\mathbb{C}^{\circ}$ ,  $\mathbb{N}^{\phi}$ s truly fit for royalty. The unique gold-framed layered rectangle design of the headboard commands attention of anyone who ventures into your sleeping chamber, and its luxuriously large size ensures you  $\sqrt{\phi}$ ,  $\mathbb{C}^{\circ}$ ,  $\mathbb{N}^{\phi}$ Il slumber like a king.