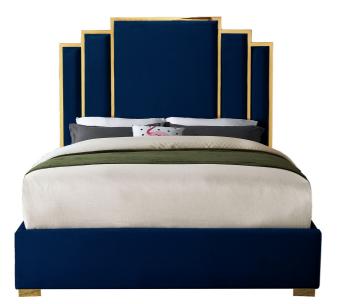

SKU: 1009099 Geoffrey Queen Bed In Navy Velver Regular Price: \$2,399.00 Special Price: \$1,799.00

| n Navy Velvet |         | Height | Width | Depth |
|---------------|---------|--------|-------|-------|
|               | Overall | N/A    | N/A   | N/A   |

Sleep like a king while adding dramatic flair to your bedroom space in the regal Geoffrey navy velvet queen bed. Sleek navy velvet upholstery is supported by a polished gold metal frame, supported on gold metal legs, creating a stunning bed that  $\sqrt{e}$ ,  $\overline{C}$ ,  $\overline{N}e$ s truly fit for royalty. The unique gold-framed layered rectangle design of the headboard commands attention of anyone who ventures into your sleeping chamber, and its luxuriously large size ensures you  $\sqrt{e}$ ,  $\overline{C}$ ,  $\widetilde{N}e$ ll slumber like a king.