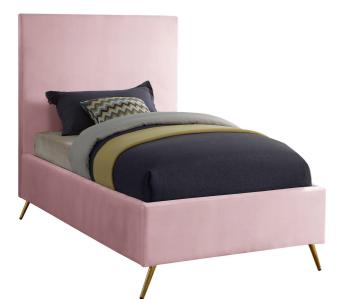

SKU: 1009117 Courtney Twin Bed In Pink Velvet Regular Price: \$799.00 Special Price: \$599.00

|         | Height | Width | Depth |
|---------|--------|-------|-------|
| Overall | N/A    | N/A   | N/A   |

Embolden your bedroom space with this beautiful and colorful Courtney Pink Velvet Twin Bed. A pop of stunning color and chic, sleek velvet upholstery set this bed apart as a distinctively elegant option for your bedroom sanctuary. The contemporary design meshes well with modern decor, making it the ultimate choice for the uber-modern home. Metal legs with a retro slant lend this bed a finished look. Because the bed requires no box spring or foundation, it offers a svelte, minimalist profile.