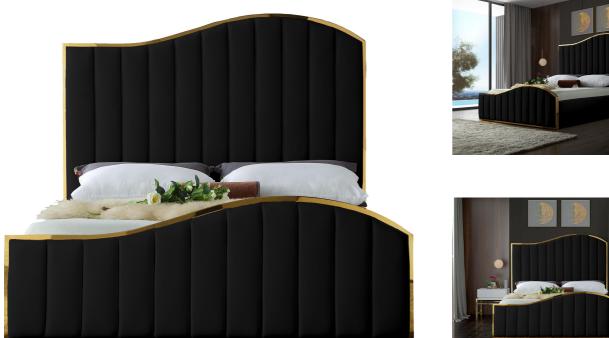

SKU: 1009124 Ethel King Bed In Bla Regular Price: \$2,599.00 Special Price: \$1,999.00

| ack Velvet |         | Height | Width | Depth |
|------------|---------|--------|-------|-------|
| 0          | Overall | N/A    | N/A   | N/A   |

Transform your bedroom into a dream haven with the breathtaking Ethel black velvet king bed. Featuring a stunning polished gold metal frame that supports black velvet upholstery on the headboard and footboard with channel tufting for texture, this sleek bed not only commands your attention, it demands it. The wavy design of the headboard and footboard evokes a dramatic image reminiscent of a boat rolling on the waves at sea, promising to lull you to sleep and reward you with a night of pleasant dreams.