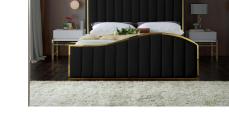

SKU: 1009124 Ethel King Bed In Bla Regular Price: \$2,599.00 Special Price: \$1,999.00

| ack Velvet |         | Height | Width | Depth |
|------------|---------|--------|-------|-------|
| 0          | Overall | N/A    | N/A   | N/A   |

Transform your bedroom into a dream haven with the breathtaking Ethel black velvet king bed. Featuring a stunning polished gold metal frame that supports black velvet upholstery on the headboard and footboard with channel tufting for texture, this sleek bed not only commands your attention, it demands it. The wavy design of the headboard and footboard evokes a dramatic image reminiscent of a boat rolling on the waves at sea, promising to lull you to sleep and reward you with a night of pleasant dreams.