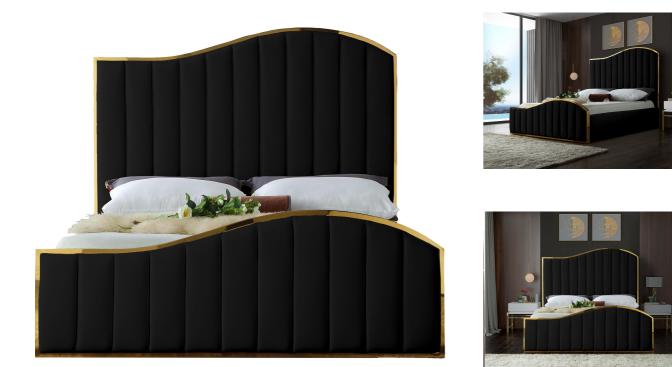

Transform your bedroom into a dream haven with the breathtaking Ethel black velvet queen bed. Featuring a stunning polished gold metal frame that supports black velvet upholstery on the headboard and footboard with channel tufting for texture, this sleek bed not only commands your attention, it demands it. The wavy design of the headboard and footboard evokes a dramatic image reminiscent of a boat rolling on the waves at sea, promising to lull you to sleep and reward you with a night of pleasant dreams.