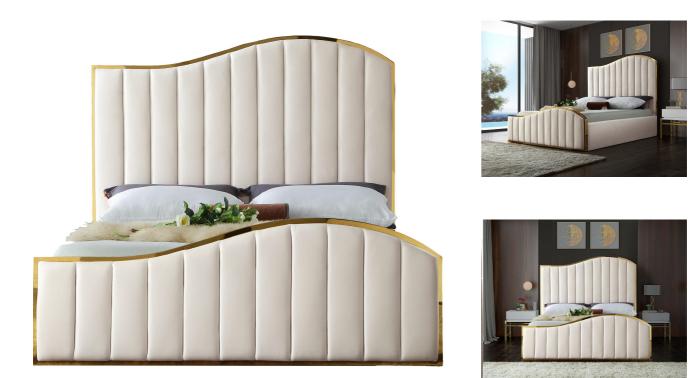

SKU: 1009126 Ethel King Bed In Cream Velvet Regular Price: \$2,599.00 Special Price: \$1,999.00

|         | Height | Width | Depth |  |
|---------|--------|-------|-------|--|
| Overall | N/A    | N/A   | N/A   |  |

Transform your bedroom into a dream haven with the breathtaking Ethel cream velvet king bed. Featuring a stunning polished gold metal frame that supports cream velvet upholstery on the headboard and footboard with channel tufting for texture, this sleek bed not only commands your attention, it demands it. The wavy design of the headboard and footboard evokes a dramatic image reminiscent of a boat rolling on the waves at sea, promising to lull you to sleep and reward you with a night of pleasant dreams.