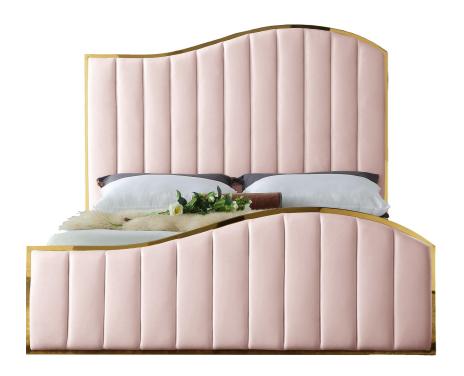

SKU: 1009135

Special Price: \$1,799.00

Ethel Queen Bed In Pink Velvet

Regular Price: \$2,399.00

Overall

N/A

N/A

N/A

N/A

Transform your bedroom into a dream haven with the breathtaking Ethel pink velvet queen bed. Featuring a stunning polished gold metal frame that supports pink velvet upholstery on the headboard and footboard with channel tufting for texture, this sleek bed not only commands your attention, it demands it. The wavy design of the headboard and footboard evokes a dramatic image reminiscent of a boat rolling on the waves at sea, promising to lull you to sleep and reward you with a night of pleasant dreams.