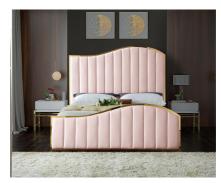

SKU: 1009135

Special Price: \$1,799.00

Ethel Queen Bed In Pink Velvet

Regular Price: \$2,399.00

Overall

N/A

N/A

N/A

N/A

Transform your bedroom into a dream haven with the breathtaking Ethel pink velvet queen bed. Featuring a stunning polished gold metal frame that supports pink velvet upholstery on the headboard and footboard with channel tufting for texture, this sleek bed not only commands your attention, it demands it. The wavy design of the headboard and footboard evokes a dramatic image reminiscent of a boat rolling on the waves at sea, promising to lull you to sleep and reward you with a night of pleasant dreams.