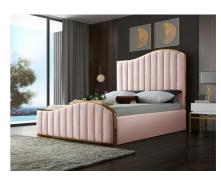

SKU: 1009135

Special Price: \$1,799.00

Ethel Queen Bed In Pink Velvet

Regular Price: \$2,399.00

Overall

N/A

N/A

N/A

N/A

Transform your bedroom into a dream haven with the breathtaking Ethel pink velvet queen bed. Featuring a stunning polished gold metal frame that supports pink velvet upholstery on the headboard and footboard with channel tufting for texture, this sleek bed not only commands your attention, it demands it. The wavy design of the headboard and footboard evokes a dramatic image reminiscent of a boat rolling on the waves at sea, promising to lull you to sleep and reward you with a night of pleasant dreams.