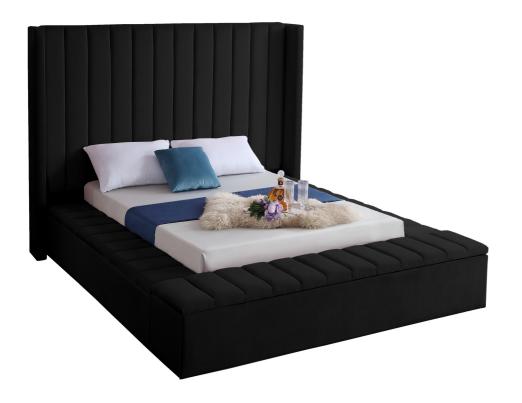

SKU: 1009136

Joanne Full Bed In Black Velvet

Regular Price: \$2,399.00

Overall

N/A

N/A

N/A

N/A

Make a bold statement in your bedroom with this stunning Joanne black velvet full bed. Its black velvet design with channel tufting gives it a chic, textured appearance that  $\sqrt{\phi}$ ,  $\mathbb{Q}^{\circ}$ ,  $\mathbb{N}\phi$ s both comfortable and dramatic. This full size bed features storage rails along its full slats frame, making it the perfect solution for individuals in limited sleeping spaces. Its width of 85.5 inches, depth of 94 inches, and height of 65 inches offers ample room to sleep without being cramped.