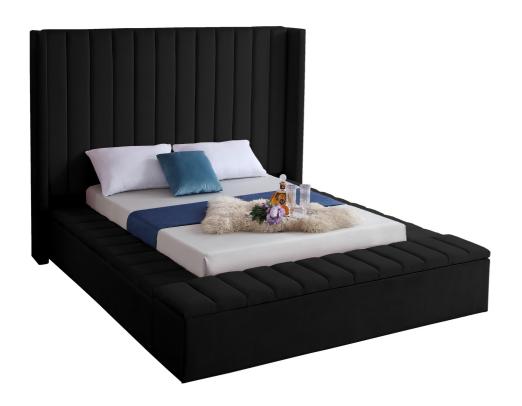

Make a bold statement in your bedroom with this stunning Joanne black velvet king bed. Its black velvet design with channel tufting gives it a chic, textured appearance that  $\sqrt{\phi}$ ,  $\tilde{V}$ ,  $\tilde{V}$  both comfortable and dramatic. This king size bed features storage rails along its full slats frame, making it the perfect solution for individuals in limited sleeping spaces. Its width of 104 inches, depth of 99 inches, and height of 65 inches offers ample room to sleep without being cramped.