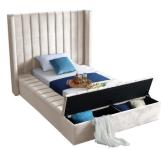

SKU: 1009143

| Joanne Twin Bed In Cream Velvet |         | Height | Width | Depth |
|---------------------------------|---------|--------|-------|-------|
| Regular Price: \$2,099.00       | Overall | N/A    | N/A   | N/A   |
| Special Price: \$1,599.00       |         |        |       |       |

Make a bold statement in your bedroom with this stunning Joanne cream velvet twin bed. Its cream velvet design with channel tufting gives it a chic, textured appearance that  $\sqrt{\phi}$ ,  $\mathbb{Q}^{\text{\tiny "}}$ ,  $\mathbb{N}\phi$ s both comfortable and dramatic. This twin size bed features storage rails along its full slats frame, making it the perfect solution for individuals in limited sleeping spaces. Its width of 70.5 inches, depth of 94 inches, and height of 65 inches offers ample room to sleep without being cramped.