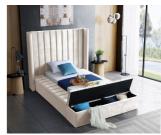

SKU: 1009143

| Joanne Twin Bed In Cream Velvet |         | Height | Width | Depth |
|---------------------------------|---------|--------|-------|-------|
| Regular Price: \$2,099.00       | Overall | N/A    | N/A   | N/A   |
| Special Price: \$1,599.00       |         |        |       |       |

Make a bold statement in your bedroom with this stunning Joanne cream velvet twin bed. Its cream velvet design with channel tufting gives it a chic, textured appearance that  $\sqrt{\phi}$ ,  $\mathbb{Q}^{\text{\tiny "}}$ ,  $\mathbb{N}\phi$ s both comfortable and dramatic. This twin size bed features storage rails along its full slats frame, making it the perfect solution for individuals in limited sleeping spaces. Its width of 70.5 inches, depth of 94 inches, and height of 65 inches offers ample room to sleep without being cramped.