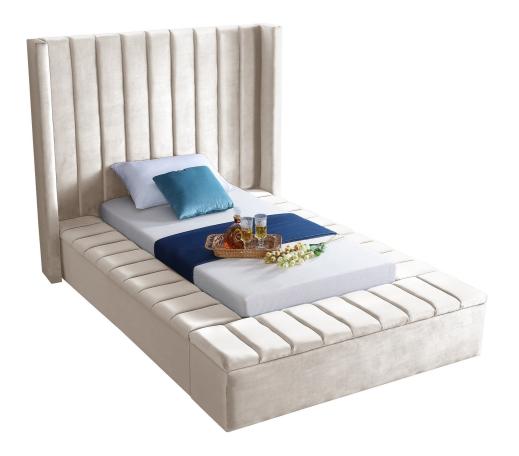

SKU: 1009143

| Joanne Twin Bed In Cream Velvet |         | Height | Width | Depth |
|---------------------------------|---------|--------|-------|-------|
| Regular Price: \$2,099.00       | Overall | N/A    | N/A   | N/A   |
| Special Price: \$1,599.00       |         |        |       |       |

Make a bold statement in your bedroom with this stunning Joanne cream velvet twin bed. Its cream velvet design with channel tufting gives it a chic, textured appearance that  $\sqrt{\phi}$ ,  $\mathbb{Q}^{\text{\tiny "}}$ ,  $\mathbb{N}\phi$ s both comfortable and dramatic. This twin size bed features storage rails along its full slats frame, making it the perfect solution for individuals in limited sleeping spaces. Its width of 70.5 inches, depth of 94 inches, and height of 65 inches offers ample room to sleep without being cramped.