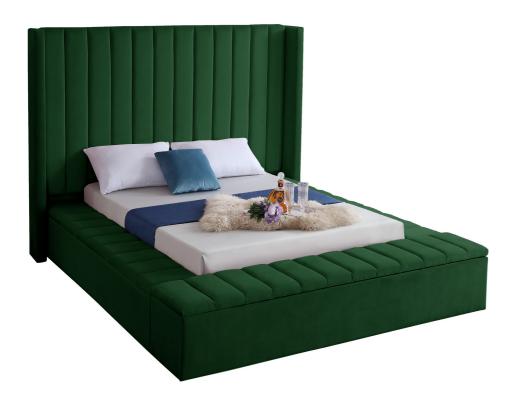

SKU: 1009144

| Joanne Full Bed In Green Velvet |         | Height | Width | Depth |
|---------------------------------|---------|--------|-------|-------|
| Regular Price: \$2,399.00       | Overall | N/A    | N/A   | N/A   |
| Special Price: \$1,799.00       |         |        |       |       |

Make a bold statement in your bedroom with this stunning Joanne green velvet full bed. Its green velvet design with channel tufting gives it a chic, textured appearance that  $\sqrt{\phi}$ ,  $\mathbb{Q}^{\circ}$ ,  $\mathbb{N}\phi$ s both comfortable and dramatic. This full size bed features storage rails along its full slats frame, making it the perfect solution for individuals in limited sleeping spaces. Its width of 85.5 inches, depth of 94 inches, and height of 65 inches offers ample room to sleep without being cramped.