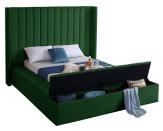

SKU: 1009144

| Joanne Full Bed In Green Velvet |         | Height | Width | Depth |
|---------------------------------|---------|--------|-------|-------|
| Regular Price: \$2,399.00       | Overall | N/A    | N/A   | N/A   |
| Special Price: \$1,799.00       |         |        |       |       |

Make a bold statement in your bedroom with this stunning Joanne green velvet full bed. Its green velvet design with channel tufting gives it a chic, textured appearance that  $\sqrt{\phi}$ ,  $\mathbb{Q}^{\circ}$ ,  $\mathbb{N}\phi$ s both comfortable and dramatic. This full size bed features storage rails along its full slats frame, making it the perfect solution for individuals in limited sleeping spaces. Its width of 85.5 inches, depth of 94 inches, and height of 65 inches offers ample room to sleep without being cramped.