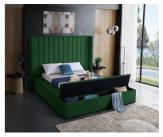

SKU: 1009144

| Joanne Full Bed In Green Velvet |         | Height | Width | Depth |
|---------------------------------|---------|--------|-------|-------|
| Regular Price: \$2,399.00       | Overall | N/A    | N/A   | N/A   |
| Special Price: \$1,799.00       |         |        |       |       |

Make a bold statement in your bedroom with this stunning Joanne green velvet full bed. Its green velvet design with channel tufting gives it a chic, textured appearance that  $\sqrt{\phi}$ ,  $\mathbb{Q}^{\circ}$ ,  $\mathbb{N}\phi$ s both comfortable and dramatic. This full size bed features storage rails along its full slats frame, making it the perfect solution for individuals in limited sleeping spaces. Its width of 85.5 inches, depth of 94 inches, and height of 65 inches offers ample room to sleep without being cramped.