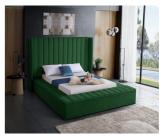

SKU: 1009144

| Joanne Full Bed In Green Velvet |         | Height | Width | Depth |
|---------------------------------|---------|--------|-------|-------|
| Regular Price: \$2,399.00       | Overall | N/A    | N/A   | N/A   |
| Special Price: \$1,799.00       |         |        |       |       |

Make a bold statement in your bedroom with this stunning Joanne green velvet full bed. Its green velvet design with channel tufting gives it a chic, textured appearance that  $\sqrt{\phi}$ ,  $\mathbb{Q}^{\circ}$ ,  $\mathbb{N}\phi$ s both comfortable and dramatic. This full size bed features storage rails along its full slats frame, making it the perfect solution for individuals in limited sleeping spaces. Its width of 85.5 inches, depth of 94 inches, and height of 65 inches offers ample room to sleep without being cramped.