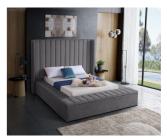

SKU: 1009150

| Joanne Queen Bed In Grey Velvet |         | Height | Width | Depth |
|---------------------------------|---------|--------|-------|-------|
| Regular Price: \$2,399.00       | Overall | N/A    | N/A   | N/A   |
| Special Price: \$1 799 00       |         |        |       |       |

Make a bold statement in your bedroom with this stunning Joanne grey velvet queen bed. Its grey velvet design with channel tufting gives it a chic, textured appearance that  $\sqrt{\phi}$ , C,  $N\phi$  both comfortable and dramatic. This queen size bed features storage rails along its full slats frame, making it the perfect solution for individuals in limited sleeping spaces. Its width of 91.5 inches, depth of 99 inches, and height of 65 inches offers ample room to sleep without being cramped.