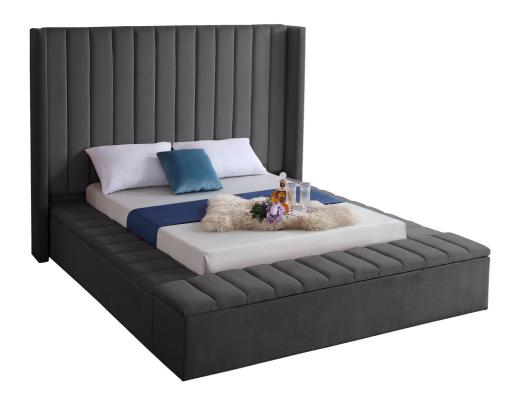

SKU: 1009150

| Joanne Queen Bed In Grey Velvet |         | Height | Width | Depth |
|---------------------------------|---------|--------|-------|-------|
| Regular Price: \$2,399.00       | Overall | N/A    | N/A   | N/A   |
| Special Price: \$1 799 00       |         |        |       |       |

Make a bold statement in your bedroom with this stunning Joanne grey velvet queen bed. Its grey velvet design with channel tufting gives it a chic, textured appearance that  $\sqrt{\phi}$ , C,  $N\phi$  both comfortable and dramatic. This queen size bed features storage rails along its full slats frame, making it the perfect solution for individuals in limited sleeping spaces. Its width of 91.5 inches, depth of 99 inches, and height of 65 inches offers ample room to sleep without being cramped.