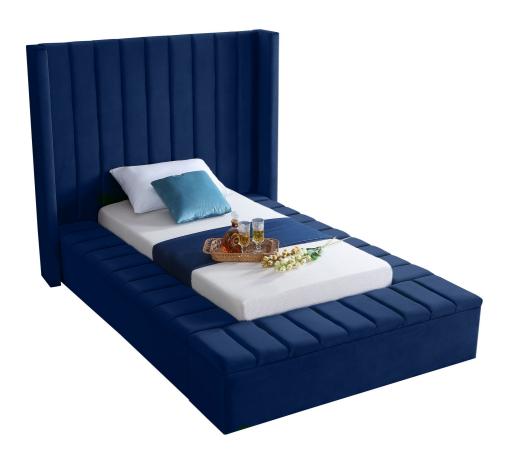

Make a bold statement in your bedroom with this stunning Joanne navy velvet twin bed. Its navy velvet design with channel tufting gives it a chic, textured appearance that  $\sqrt{\phi}$ ,  $\tilde{C}$ ,  $\tilde{N}\phi$ s both comfortable and dramatic. This twin size bed features storage rails along its full slats frame, making it the perfect solution for individuals in limited sleeping spaces. Its width of 70.5 inches, depth of 94 inches, and height of 65 inches offers ample room to sleep without being cramped.