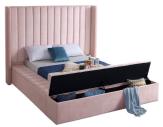

Make a bold statement in your bedroom with this stunning Joanne pink velvet full bed. Its pink wherevelvet design with channel tufting gives it a chic, textured appearance that  $\sqrt{\phi}$ ,  $Q^{,,}$ ,  $N\phi$  both comfortable and dramatic. This full size bed features storage rails along its full slats frame, making it the perfect solution for individuals in limited sleeping spaces. Its width of 85.5 inches, depth of 94 inches, and height of 65 inches offers ample room to sleep without being cramped.