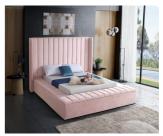

Make a bold statement in your bedroom with this stunning Joanne pink velvet full bed. Its pink wherevelvet design with channel tufting gives it a chic, textured appearance that  $\sqrt{\phi}$ ,  $Q^{,,}$ ,  $N\phi$  both comfortable and dramatic. This full size bed features storage rails along its full slats frame, making it the perfect solution for individuals in limited sleeping spaces. Its width of 85.5 inches, depth of 94 inches, and height of 65 inches offers ample room to sleep without being cramped.