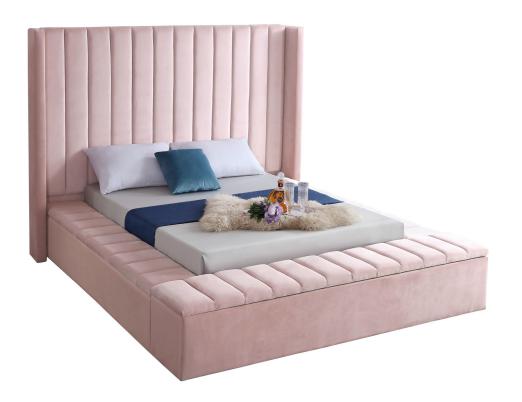

Make a bold statement in your bedroom with this stunning Joanne pink velvet full bed. Its pink wherevelvet design with channel tufting gives it a chic, textured appearance that  $\sqrt{\phi}$ ,  $Q^{,,}$ ,  $N\phi$  both comfortable and dramatic. This full size bed features storage rails along its full slats frame, making it the perfect solution for individuals in limited sleeping spaces. Its width of 85.5 inches, depth of 94 inches, and height of 65 inches offers ample room to sleep without being cramped.