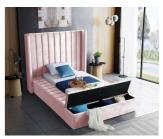

SKU: 1009159

Joanne Twin Bed In Pink Velvet

Regular Price: \$2,099.00

Overall

N/A

N/A

N/A

N/A

Make a bold statement in your bedroom with this stunning Joanne pink velvet twin bed. Its pink velvet design with channel tufting gives it a chic, textured appearance that  $\sqrt{\phi}$ ,  $\mathbb{Q}^{\cdot}$ ,  $\mathbb{N}^{\phi}$ s both comfortable and dramatic. This twin size bed features storage rails along its full slats frame, making it the perfect solution for individuals in limited sleeping spaces. Its width of 70.5 inches, depth of 94 inches, and height of 65 inches offers ample room to sleep without being cramped.