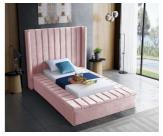

SKU: 1009159

Joanne Twin Bed In Pink Velvet

Regular Price: \$2,099.00

Overall

N/A

N/A

N/A

N/A

Make a bold statement in your bedroom with this stunning Joanne pink velvet twin bed. Its pink velvet design with channel tufting gives it a chic, textured appearance that  $\sqrt{\phi}$ ,  $\mathbb{Q}^{\cdot}$ ,  $\mathbb{N}^{\phi}$ s both comfortable and dramatic. This twin size bed features storage rails along its full slats frame, making it the perfect solution for individuals in limited sleeping spaces. Its width of 70.5 inches, depth of 94 inches, and height of 65 inches offers ample room to sleep without being cramped.