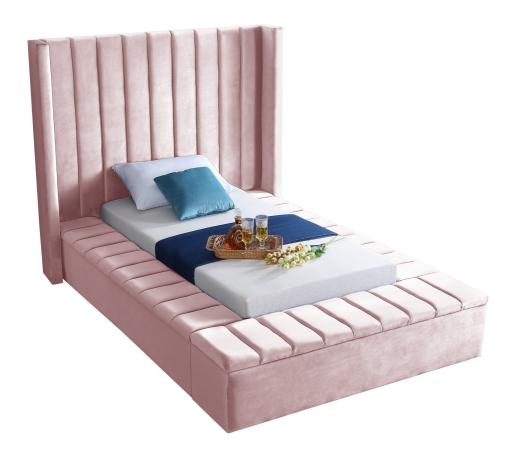

SKU: 1009159

Joanne Twin Bed In Pink Velvet

Regular Price: \$2,099.00

Overall

N/A

N/A

N/A

N/A

Make a bold statement in your bedroom with this stunning Joanne pink velvet twin bed. Its pink velvet design with channel tufting gives it a chic, textured appearance that  $\sqrt{\phi}$ ,  $\mathbb{Q}^{\cdot}$ ,  $\mathbb{N}^{\phi}$ s both comfortable and dramatic. This twin size bed features storage rails along its full slats frame, making it the perfect solution for individuals in limited sleeping spaces. Its width of 70.5 inches, depth of 94 inches, and height of 65 inches offers ample room to sleep without being cramped.