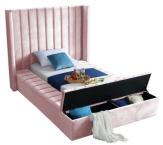

SKU: 1009159

Joanne Twin Bed In Pink Velvet

Regular Price: \$2,099.00

Overall

N/A

N/A

N/A

N/A

Make a bold statement in your bedroom with this stunning Joanne pink velvet twin bed. Its pink velvet design with channel tufting gives it a chic, textured appearance that  $\sqrt{\phi}$ ,  $\mathbb{Q}^{\cdot}$ ,  $\mathbb{N}^{\phi}$ s both comfortable and dramatic. This twin size bed features storage rails along its full slats frame, making it the perfect solution for individuals in limited sleeping spaces. Its width of 70.5 inches, depth of 94 inches, and height of 65 inches offers ample room to sleep without being cramped.